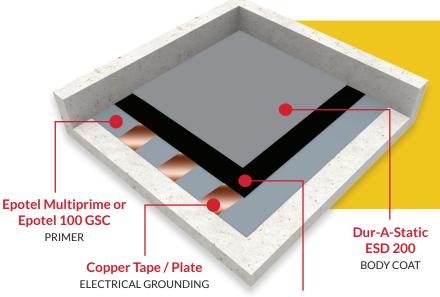

## **COLOUR AVAILABILITY:**

Limited Colours Available Contact your Durabond Representative for more information.

**Dur-A-Static ESD 100**INTERMEDIATE CONDUCTIVE COAT

| COMPONENT                       | PRODUCT                                | DFT                                 | COVERAGE                                                                  | APPLICATION<br>TEMPERATURE |
|---------------------------------|----------------------------------------|-------------------------------------|---------------------------------------------------------------------------|----------------------------|
| Primer                          | Epotel Multiprime or<br>Epotel 100 GSC | As required for smooth, level floor | -                                                                         | 10°C to 35°C               |
| Electrical<br>Grounding         | Copper Tape /<br>Grounding Plate       | -                                   | 1 Point for > 1000 ft <sup>2</sup><br>2 Points for < 1000 ft <sup>2</sup> | 10°C to 35°C               |
| Intermediate<br>Conducting Coat | Dur-A-Static ESD 100                   | 4 - 5 mils WFT                      | 380 - 400 ft²/Gal                                                         | 10°C to 35°C               |
| Body Coat                       | Dur-A-Static ESD 200                   | 12 - 18 mils                        | 88 - 130 ft²/Gal                                                          | 10°C to 35°C               |